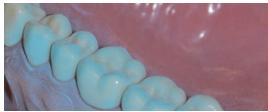

## **Scan'dry** Dry Matting Spray for Scanning surfaces with changeable cannulas

- · State-of-the-art dry scanning spray of the latest technological generation
- · Creates a excellent, fine and homogenous reflection-absorbing layer
- Dries in approx. 5 sec. especially with soft air drying
- · Good removal from all surfaces with the help of the water syringe
- For extra- and intraoral use
- Includes 3 angulated changeable luer cannulas (length: 85 mm/3.35 in/90° angulation) for good access to the whole oral cavity
- Hygienic one cannula for each patient
- Light blue color
- Lemon flavor
- 50 ml enough for approx. 200 applications