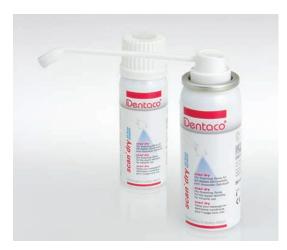

## **Scan'dry** Dry Matting Spray for Scanning surfaces with changeable cannulas

- · State-of-the-art dry scanning spray of the latest technological generation
- · Creates a excellent, fine and homogenous reflection-absorbing layer
- Dries in approx. 5 sec. especially with soft air drying
- · Good removal from all surfaces with the help of the water syringe
- For extra- and intraoral use
- Includes 3 angulated changeable luer cannulas (length: 85 mm/3.35 in/90° angulation) for good access to the whole oral cavity
- Hygienic one cannula for each patient
- Light blue color
- Lemon flavor
- 50 ml enough for approx. 200 applications

## Spray, 50 ml plus 3 cannulas Refill changeable cannulas, 25 pieces

No. 500 520 No. 500 519

**DENTACO GmbH & Co. KG** Max-Keith-Str. 46 | 45136 Essen | Germany Fon +49 201 809829 - 0 | Fax +49 201 809829 - 99 E-mail info@dentaco.de | www.dentaco.de