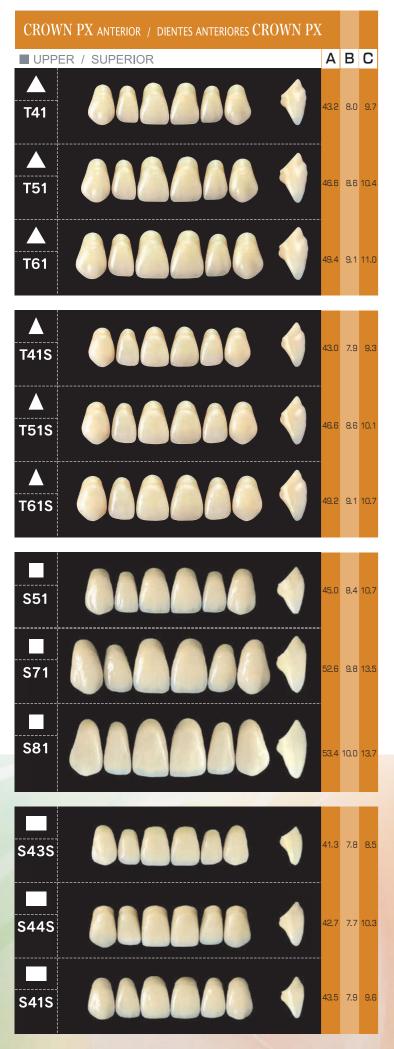

CROWN PX ANTERIOR (Same Mould as CROWN NS) DIENTES ANTERIORES CROWN PX (tienen el mismo molde que los DIENTES ANTERIORES CROWN NS)

DIENTES POSTERIORES EFUCERA PX (fienen el mismo molde que los DIENTES POSTERIORES EFUCERA NS, EFUCERA AC)

SHADES A1,A2,A3,A3.5,A4,B1,B2,B3,B4,C1,C2,C3,C4,D2,D3,D4 16 different Vita shades are available. Vita is trademark of Vita Zahnfabrik Gmbh.

GUIA DE COLORES

Existen 16 colores diferentes de la guia Vita disponibles. La guia de colores
Vita es la marca comercial producida por Vita Zahnfabrik Gmbh.