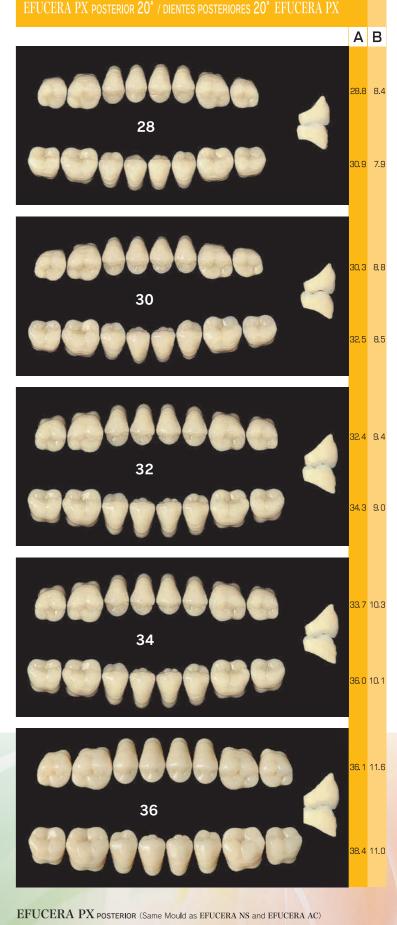

CROWN PX ANTERIOR (Same Mould as CROWN NS) DIENTES ANTERIORES CROWN PX (tienen el mismo molde que los DIENTES ANTERIORES CROWN NS)

DIENTES POSTERIORES EFUCERA PX (fienen el mismo molde que los DIENTES POSTERIORES EFUCERA NS, EFUCERA AC)

#### COMBINATION TABLE / TABLA DE COMBINACIONES

| ANTERIOR<br>ANTERIORES |                   | POSTERIOR<br>POSTERIORES |
|------------------------|-------------------|--------------------------|
| UPPER<br>SUPERIOR      | LOWER<br>INFERIOR | EFUCERA PX               |
| T41                    | N32               | 28                       |
| T51                    | N42               | 30                       |
| T61                    | N61S              | 34                       |
| T41S                   | N32               | 28                       |
| T51S                   | N42               | 30                       |
| T61S                   | N61S              | 34                       |
| S51                    | N42               | 30                       |
| S71                    | N71L              | 34                       |
| S81                    | N81               | 36                       |
| S43S                   | N41               | 28                       |
| S44S                   | N41               | 28                       |
| S41S                   | N32               | 28                       |
| S42S                   | N31               | 28                       |
| S52S                   | N42               | 30                       |
| S51S                   | N42               | 30                       |
| S61S                   | N61S              | 34                       |
| 041                    | N32               | 28                       |
| 031S                   | N31S              | 28                       |
| 051S                   | N61S              | 32                       |
| 061S                   | N61S              | 32                       |
| C41                    | N41               | 32                       |
| C42                    | N41               | 28                       |
| C51                    | N42               | 30                       |
| C61                    | N61S              | 34                       |