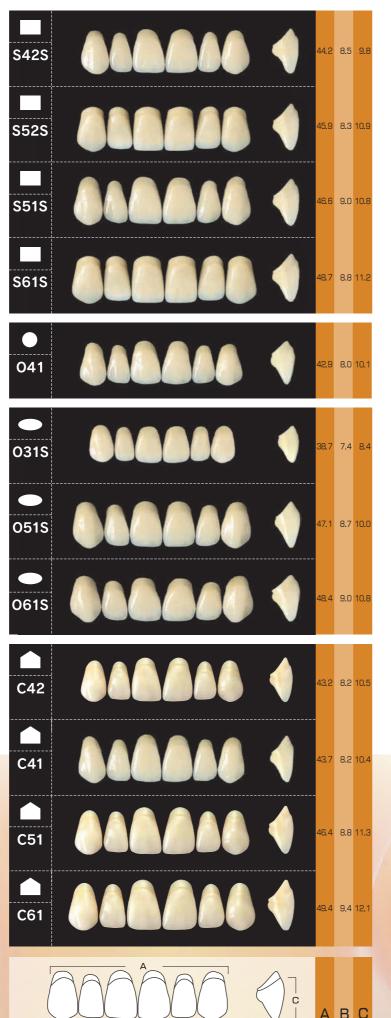

CROWN PX ANTERIOR (Same Mould as CROWN NS) DIENTES ANTERIORES CROWN PX (tienen el mismo molde que los DIENTES ANTERIORES CROWN NS)

DIENTES POSTERIORES EFUCERA PX (fienen el mismo molde que los DIENTES POSTERIORES EFUCERA NS, EFUCERA AC)