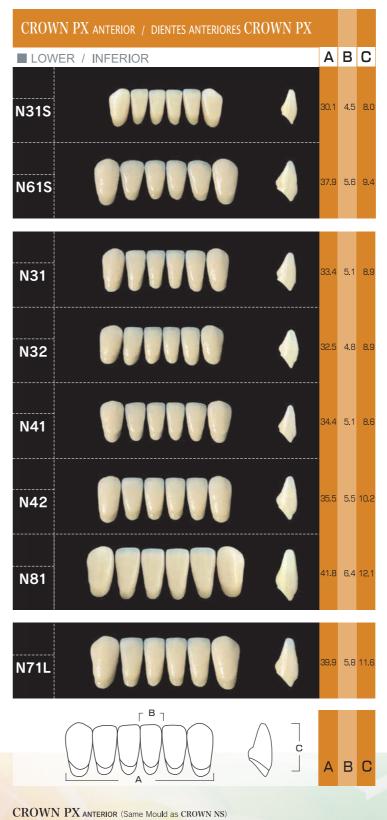

CROWN PX ANTERIOR (Same Mould as CROWN NS) DIENTES ANTERIORES CROWN PX (tienen el mismo molde que los DIENTES ANTERIORES CROWN NS)

DIENTES POSTERIORES EFUCERA PX (fienen el mismo molde que los DIENTES POSTERIORES EFUCERA NS, EFUCERA AC)

#### COMBINATION TABLE / TABLA DE COMBINACIONES

| ANTERIOR<br>ANTERIORES |                   | POSTERIOR<br>POSTERIORES |
|------------------------|-------------------|--------------------------|
| UPPER<br>SUPERIOR      | LOWER<br>INFERIOR | EFUCERA PX               |
| T41                    | N32               | 28                       |
| T51                    | N42               | 30                       |
| T61                    | N61S              | 34                       |
| T41S                   | N32               | 28                       |
| T51S                   | N42               | 30                       |
| T61S                   | N61S              | 34                       |
| S51                    | N42               | 30                       |
| S71                    | N71L              | 34                       |
| S81                    | N81               | 36                       |
| S43S                   | N41               | 28                       |
| S44S                   | N41               | 28                       |
| S41S                   | N32               | 28                       |
| S42S                   | N31               | 28                       |
| S52S                   | N42               | 30                       |
| S51S                   | N42               | 30                       |
| S61S                   | N61S              | 34                       |
| 041                    | N32               | 28                       |
| 031S                   | N31S              | 28                       |
| 051S                   | N61S              | 32                       |
| 061S                   | N61S              | 32                       |
| C41                    | N41               | 32                       |
| C42                    | N41               | 28                       |
| C51                    | N42               | 30                       |
| C61                    | N61S              | 34                       |