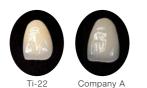

### Super Porcelain Ti-22 DENTAL PORCELAIN for Pure Titanium Restorations

10g each

10ml each

## NORITAKE SUPER PORCELAIN TI-22 FULL KIT

NORITAKE SUPER PORCELAIN Ti-22 is for fusing to pure titanium. It has excellent bonding strength because of its Bonding Porcelain that was specially developed for that purpose. It has

OPAQUE

BODY

ENAMEI

CERVICAL

MODIFIER

**BP LIQUID** 

ADD-ON

TRANSLUCENT

BONDING PORCELAIN

COLOR COMBINATION TABLE

TECHNICAL INSTRUCTIONS

OPAQUE MODIFIER

FORMING LIQUID

OPAQUE LIQUID

excellent acid resistance so it is very chemically stable in the mouth. Bright vivid colors are easy to achieve. It does not have the grayish tinge that is common in low fusing porcelains.



Ti-22 can produce bright colors without being grayish

# NORITAKE SUPER PORCELAIN TI-22 MARGIN PORCELAIN KIT

€ 0120

(€ 0120

16 colors

16 colors

3 colors

3 colors

4 colors

2 colors

1 color

12 colors

8 colors

1 bottle

1 bottle

1 bottle

1 piece

1 copy

Ti-22 MARGIN PORCELAIN is to be used in combination with Ti-22 PORCELAIN, which is for use with pure titanium. It has low shrinkage to facilitate making margins with excellent fit.

| BASIC SHADE           | 10g each | 13 colors |
|-----------------------|----------|-----------|
| MARGIN MODIFIER       |          | 3 colors  |
| POWDER FOR DILUTION   |          | 1 color   |
| POWDER FOR RETOUCHING |          | 1 color   |
| COLOR TABLE           |          | 1 piece   |





#### NORITAKE SUPER PORCELAIN TI-22 LUSTER PORCELAI